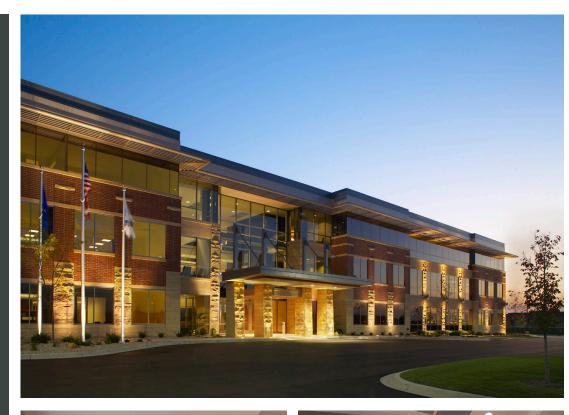

## C.H. ROBINSON WORLDWIDE HEADQUARTERS

Eden Prairie, MN

## TYPE OF CONSTRUCTION:

New Construction

**SIZE:** 125,000 SF

OWNER: C.H. Robinson Worldwide **ARCHITECT**: Pope Associates

## DETAILS

Housing all C.H. Robinson Worldwide executives, human resources and legal employees, the Eden Bluff II building features a three-story atrium, Class-A finishes, galley kitchens, 18 conference rooms and a two-story board room.